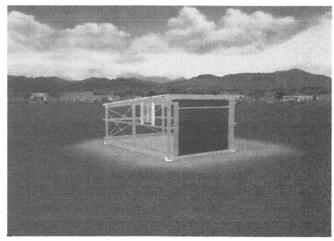

 $\sqrt{}$ 

DowBICCIN STREET.
RAILTON

PROPOSED GARAGE BUILT BY DBS SHEDS.

DBS Sheds

ABN 60 625 147 953 Lic No. Client Details:

Gordon Coleman

Company Name

Site Address

**Design Details** 

**Building Description: Skillion** 

Floor Area: 24.00m<sup>2</sup>

Wall Configuration: As per drawings

Main Building

Span (width):

6m

Length: Eave Height: 4m 2.2m Roof Type:

5deg Pitch Flat

**Bay Spacings:** 

1 x 3.73m bay

**Footing Details** 

Hold Down Bolts: Screw Down

Footings Based on A,S or M soil type

**Cladding Details** 

Roof Cladding: Zincalume Corrugated 0.42 BMT

Wall Cladding: Trimclad 0.42BMT Colorbond

Gutter: Queensland Quad Slotted Down Pipes: PVC 90 mm X 6m

Kit Inclusions

**Doors & Windows** 

**Roller Doors** 

1x 3000w x 2100h Centurion Roller

24.39m<sup>2</sup> Glareshield 1350mmx22.5m

**PA Doors** 

None

Roller Door Motor

None

Door Series A

Windows

1x 820w x 790h AMIA Glass Window

790 x 816

Insulation

Safety Mesh Roof Insulation 24.76m<sup>2</sup>

Wall Insulation

No

**Additional Inclusions** 

Whirly Birds

No

**Vermin Seal** 