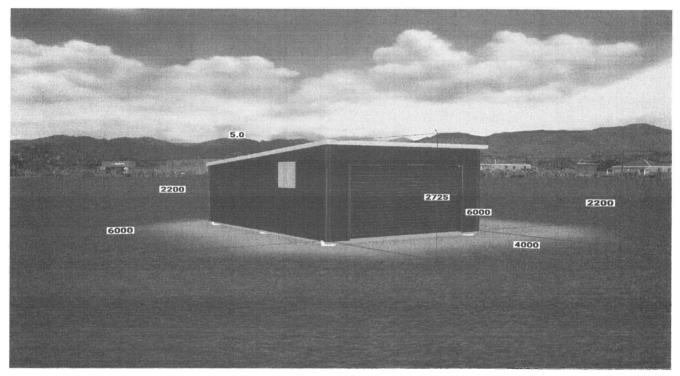

**Design Details** 

**Building Description: Skillion** 

Floor Area: 24.00m<sup>2</sup>

Wall Configuration: As per drawings

Main Building

Span (width):

6m

Length: Eave Height: 4m 2.2m Roof Type:

5deg Pitch Flat

**Bay Spacings:** 

1 x 3.73m bay

**Footing Details** 

Hold Down Bolts: Screw Down

Footings Based on A,S or M soil type

**Cladding Details** 

Roof Cladding: Zincalume Corrugated 0.42 BMT

Wall Cladding: Trimclad 0.42BMT Colorbond

Gutter: Queensland Quad Slotted Down Pipes: PVC 90 mm X 6m

Kit Inclusions

**Doors & Windows** 

**Roller Doors** 

1x 3000w x 2100h Centurion Roller

24.39m<sup>2</sup> Glareshield 1350mmx22.5m

**PA Doors** 

None

Roller Door Motor

None

Door Series A

Windows

1x 820w x 790h AMIA Glass Window

790 x 816

Insulation

Safety Mesh Roof Insulation 24.76m<sup>2</sup>

Wall Insulation

No

**Additional Inclusions** 

Whirly Birds

No

**Vermin Seal** 