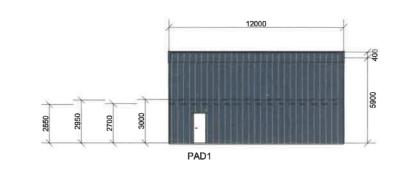

|      | OPENING SCHEDULE |
|------|------------------|
| Code | Stock            |
| GSD1 | AMIAGS2100*1810  |
| PAD1 | PA650.37         |
| RD1  | 2650mm x 2200mm  |

Kentish Council Planning Exhibition Documents

|      | OPENING SCHEDULE |
|------|------------------|
| Code | Stock            |
| GSD1 | AMIAGS2100*1810  |
| PAD1 | PA650.37         |
| RD1  | 2650mm x 2200mm  |

**DBS Sheds** ABN 60 625 147 953 Lic No.