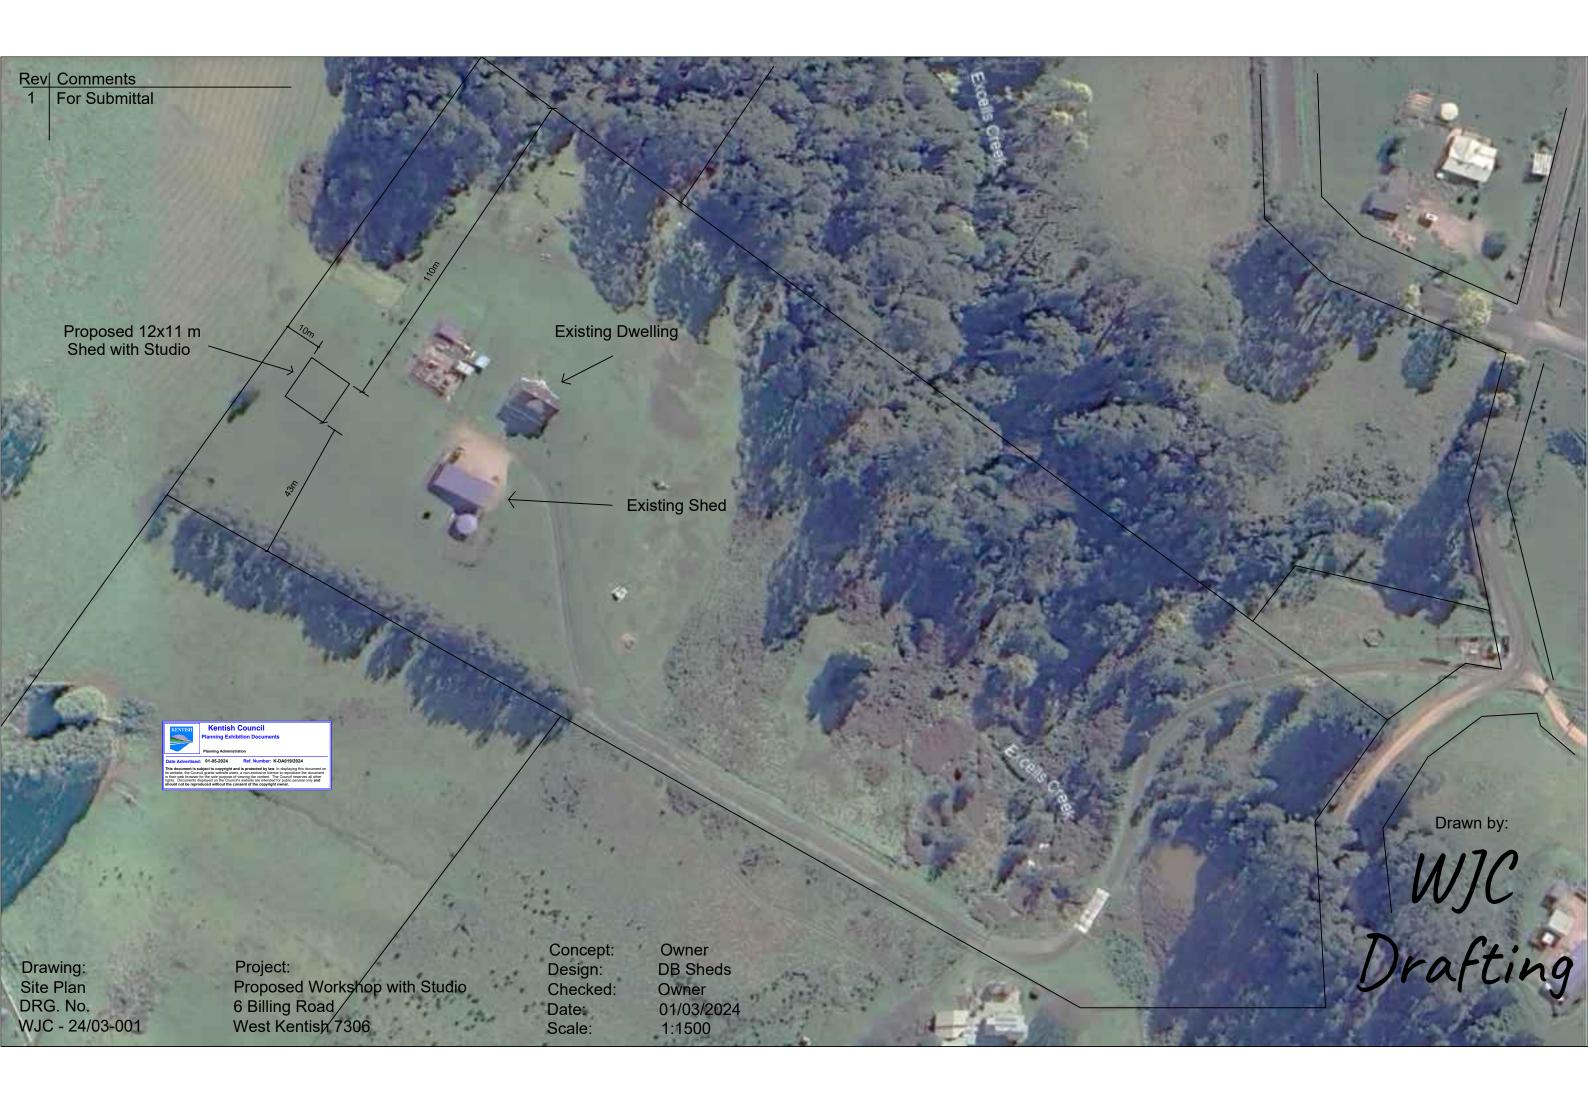

#### **Rev** Comments

For Submittal

Gutters & Down pipes. NCC Volume 2 Part 3.5.3.2 Coulorbound gutters and uPVC down pipes Rain water to be directed to ground via spreader and directed away from shed

Proposed Storm water pipework to comply with A.S. 3500 & KC Instructions

Drawing: Site Plan DRG. No. WJC - 24/03-002 Project: Proposed Workshop with Studio 6 Billing Road West Kentish 7306 Concept: Design: Checked: Date: Scale: Owner DB Sheds Owner 01/03/2024 1:500

Date Advertised: 01-65-52024 Ref. Number: K-DA0192024 This document is aublich to copyright and is protected by law. In displaying this document or its vestes, the Council grants westells users, a non-exclusive losnes to reproduce the document in their wesh browsers of the sole partners of vestige the context. The Council grants were all other should not be reproduced without the consent of the copyright owner.