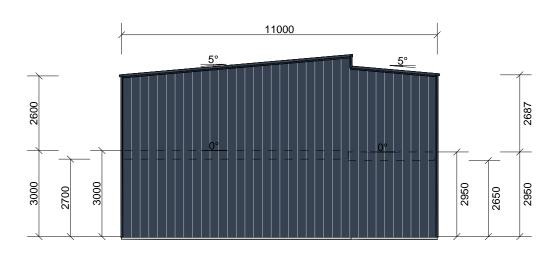

Left

Front

#### Elevation w/cladding

|                   | DBS Sheds                                      | Project No: | -P3001         | Site:   | 6 Billing Rd, West Kentish TAS 7306 | Region:         | A4    | Date: | 20/02/2024 |
|-------------------|------------------------------------------------|-------------|----------------|---------|-------------------------------------|-----------------|-------|-------|------------|
| DBS               | 33-35 Elizabeth St, Devonport TAS 7310         | Customer:   | Wynand Jordaan | LOT:    | RP/SP:                              | Terrain Cat:    | 2.5   | Sheet | _          |
| SHEDS   BATHROOMS | ABN: 60 625 147 953<br>QBCC Lic:               | PH:         | 0436117332     | Quote N | Skillion with Lean-to 12m x 3m      | ULT Wind Speed: | 41.36 | 2     | 2          |
|                   | PH: (03) 6424 6664<br>E: sheds@dbssheds.com.au | MOB:        | 0436117332     | Drawing | g Set: CLADELEV1                    | Servicability:  | 34.01 |       | / <b>Z</b> |