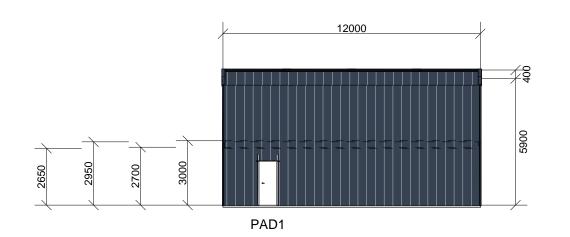

|      | OPENING SCHEDULE |
|------|------------------|
| Code | Stock            |
| GSD1 | AMIAGS2100*1810  |
| PAD1 | PA650.37         |
| RD1  | 2650mm x 2200mm  |

Kentish Council Planning Exhibition Documents

|      | OPENING SCHEDULE |
|------|------------------|
| Code | Stock            |
| GSD1 | AMIAGS2100*1810  |
| PAD1 | PA650.37         |
| RD1  | 2650mm x 2200mm  |

**DBS Sheds** ABN 60 625 147 953 Lic No.