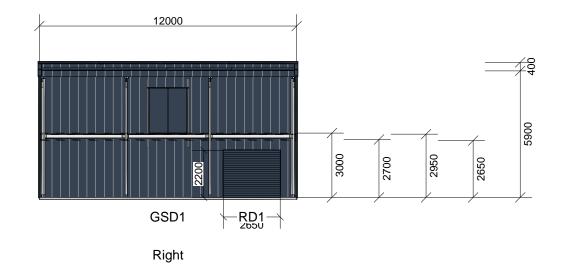

|      | OPENING SCHEDULE |
|------|------------------|
| Code | Stock            |
| GSD1 | AMIAGS2100*1810  |
| PAD1 | PA650.37         |
| RD1  | 2650mm x 2200mm  |

Kentish Council Planning Exhibition Documents

#### Elevation w/cladding

|                   | DBS Sheds                                      | Project No: | -P3001         | Site:   | 6 Billing Rd, West Kentish TAS 7306 | Region:         | A4    | Date: | 20/02/2024 |
|-------------------|------------------------------------------------|-------------|----------------|---------|-------------------------------------|-----------------|-------|-------|------------|
| DBS               | 33-35 Elizabeth St, Devonport TAS 7310         | Customer:   | Wynand Jordaan | LOT:    | RP/SP:                              | Terrain Cat:    | 2.5   | Sheet | _          |
| SHEDS   BATHROOMS | ABN: 60 625 147 953<br>QBCC Lic:               | PH:         | 0436117332     | Quote N | Skillion with Lean-to 12m x 3m      | ULT Wind Speed: | 41.36 | 2     | 2          |
|                   | PH: (03) 6424 6664<br>E: sheds@dbssheds.com.au | MOB:        | 0436117332     | Drawing | g Set: CLADELEV1                    | Servicability:  | 34.01 |       | / <b>Z</b> |

|      | OPENING SCHEDULE |
|------|------------------|
| Code | Stock            |
| GSD1 | AMIAGS2100*1810  |
| PAD1 | PA650.37         |
| RD1  | 2650mm x 2200mm  |

**DBS Sheds** ABN 60 625 147 953 Lic No.