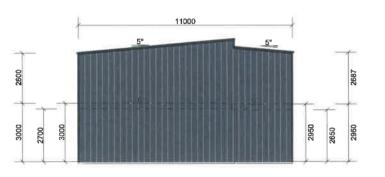

Left

Front

#### Elevation w/cladding

|                   | DBS Sheds                                      | Project No: | -P3001         | Site:   | 6 Billing Rd, West Kentish TAS 7306 | Region:         | A4    | Date: | 20/02/2024 |
|-------------------|------------------------------------------------|-------------|----------------|---------|-------------------------------------|-----------------|-------|-------|------------|
| DBS               | 33-35 Elizabeth St, Devonport TAS 7310         | Customer:   | Wynand Jordaan | LOT:    | RP/SP:                              | Terrain Cat:    | 2.5   | Sheet | _          |
| SHEDS   BATHROOMS | ABN: 60 625 147 953<br>QBCC Lic:               | PH:         | 0436117332     | Quote N | Skillion with Lean-to 12m x 3m      | ULT Wind Speed: | 41.36 | 2     | 2          |
|                   | PH: (03) 6424 6664<br>E: sheds@dbssheds.com.au | MOB:        | 0436117332     | Drawing | g Set: CLADELEV1                    | Servicability:  | 34.01 |       | / <b>Z</b> |