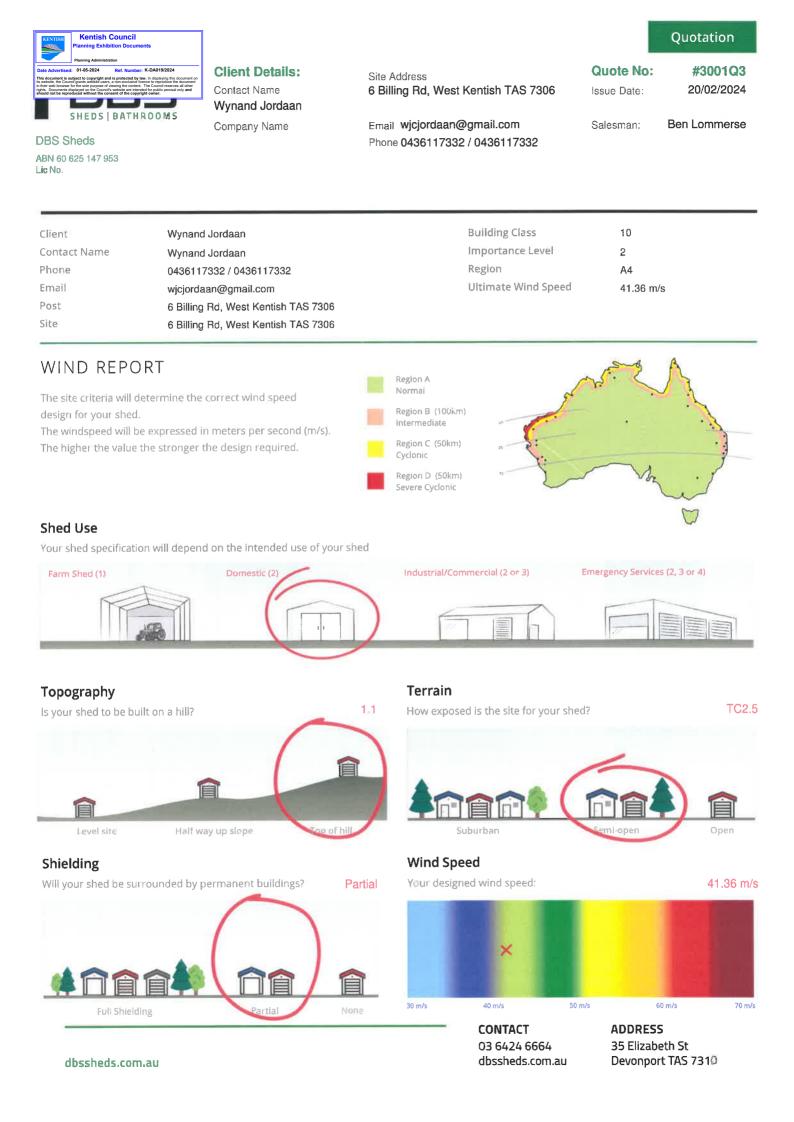

| Region:         | A4    | Date: | 20/02/2024 |
|-----------------|-------|-------|------------|
| Terrain Cat:    | 2.5   | Sheet |            |
| ULT Wind Speed: | 41.36 | 1     | 2          |
| Servicability:  | 34.01 |       | / <b>Z</b> |
|                 |       |       |            |