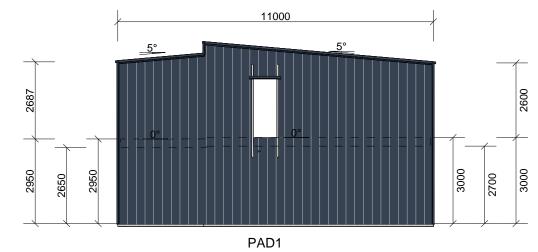

|      | OPENING SCHEDULE |
|------|------------------|
| Code | Stock            |
| GSD1 | AMIAGS2100*1810  |
| PAD1 | PA650.37         |
| RD1  | 2650mm x 2200mm  |

Kentish Council Planning Exhibition Documents

|      | OPENING SCHEDULE |
|------|------------------|
| Code | Stock            |
| GSD1 | AMIAGS2100*1810  |
| PAD1 | PA650.37         |
| RD1  | 2650mm x 2200mm  |

**DBS Sheds** ABN 60 625 147 953 Lic No.