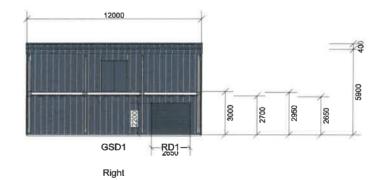

|      | OPENING SCHEDULE |
|------|------------------|
| Code | Stock            |
| GSD1 | AMIAGS2100*1810  |
| PAD1 | PA650.37         |
| RD1  | 2650mm x 2200mm  |

Kentish Council Planning Exhibition Documents

|      | OPENING SCHEDULE |
|------|------------------|
| Code | Stock            |
| GSD1 | AMIAGS2100*1810  |
| PAD1 | PA650.37         |
| RD1  | 2650mm x 2200mm  |

**DBS Sheds** ABN 60 625 147 953 Lic No.