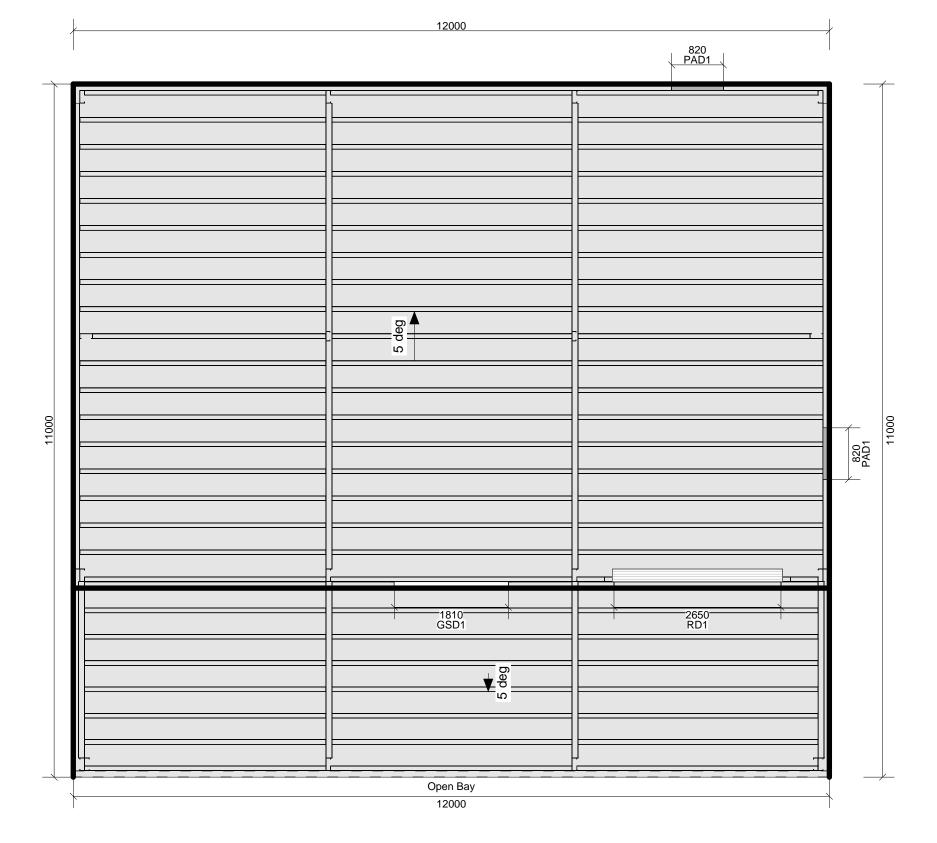

|      | OPENING SCHEDULE |
|------|------------------|
| Code | Stock            |
| GSD1 | AMIAGS2100*1810  |
| PAD1 | PA650.37         |
| RD1  | 2650mm x 2200mm  |

Kentish Council Planning Exhibition Documents

|      | OPENING SCHEDULE |
|------|------------------|
| Code | Stock            |
| GSD1 | AMIAGS2100*1810  |
| PAD1 | PA650.37         |
| RD1  | 2650mm x 2200mm  |

**DBS Sheds** ABN 60 625 147 953 Lic No.