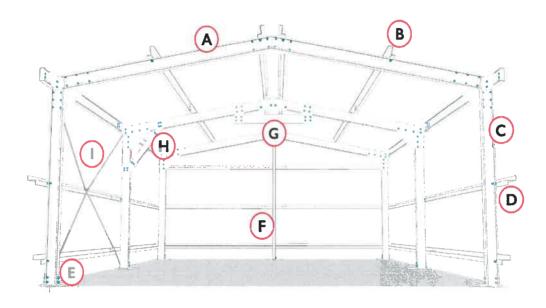

#### Elevation w/cladding

|                   | DBS Sheds                                      | Project No: | -P3001         | Site:   | 6 Billing Rd, West Kentish TAS 7306 | Region:         | A4    | Date: | 20/02/2024 |
|-------------------|------------------------------------------------|-------------|----------------|---------|-------------------------------------|-----------------|-------|-------|------------|
| DBS               | 33-35 Elizabeth St, Devonport TAS 7310         | Customer:   | Wynand Jordaan | LOT:    | RP/SP:                              | Terrain Cat:    | 2.5   | Sheet | _          |
| SHEDS   BATHROOMS | ABN: 60 625 147 953<br>QBCC Lic:               | PH:         | 0436117332     | Quote N | Skillion with Lean-to 12m x 3m      | ULT Wind Speed: | 41.36 | 2     | 2          |
|                   | PH: (03) 6424 6664<br>E: sheds@dbssheds.com.au | MOB:        | 0436117332     | Drawing | g Set: CLADELEV1                    | Servicability:  | 34.01 |       | / <b>Z</b> |