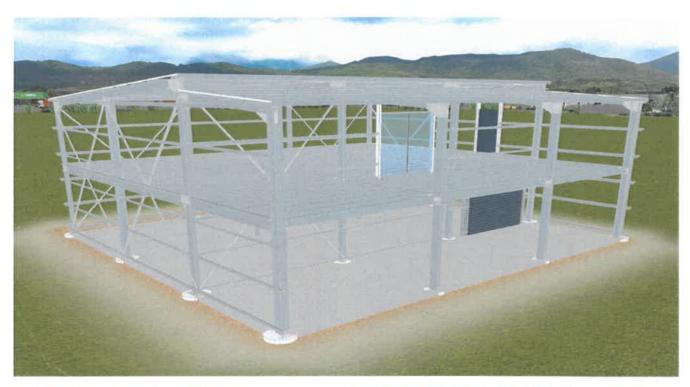

#### **Proposal for Wynand Jordaan** 8m x 12m Skillion with Lean-to 12m x 3m

DBS Sheds recommends the installation be carried out by licensed shed erectors and / or builders.

DBS Sheds reserves the right to amend this contract due to price rises, errors and/or omissions
 All shed(s) / materials remain the property of DBS Sheds until payment has been made in full
 1.0% surcharge applies for all credit card transactions
 4) DBS Sheds uses electronic communications
 5) Final Payment to be made 5 days prior to delivery date for Site Deliveries