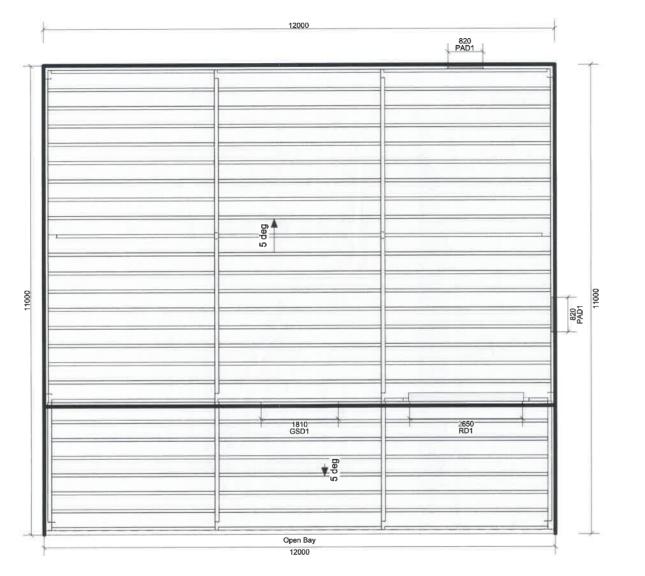

|      | OPENING SCHEDULE |
|------|------------------|
| Code | Stock            |
| GSD1 | AMIAGS2100*1810  |
| PAD1 | PA650.37         |
| RD1  | 2650mm x 2200mm  |

Kentish Council Planning Exhibition Documents

|      | OPENING SCHEDULE |
|------|------------------|
| Code | Stock            |
| GSD1 | AMIAGS2100*1810  |
| PAD1 | PA650.37         |
| RD1  | 2650mm x 2200mm  |

**DBS Sheds** ABN 60 625 147 953 Lic No.