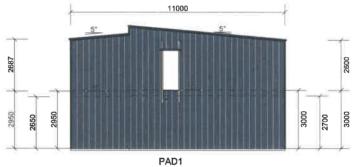

|      | OPENING SCHEDULE |
|------|------------------|
| Code | Stock            |
| GSD1 | AMIAGS2100*1810  |
| PAD1 | PA650.37         |
| RD1  | 2650mm x 2200mm  |

Kentish Council Planning Exhibition Documents

|      | OPENING SCHEDULE |
|------|------------------|
| Code | Stock            |
| GSD1 | AMIAGS2100*1810  |
| PAD1 | PA650.37         |
| RD1  | 2650mm x 2200mm  |

**DBS Sheds** ABN 60 625 147 953 Lic No.